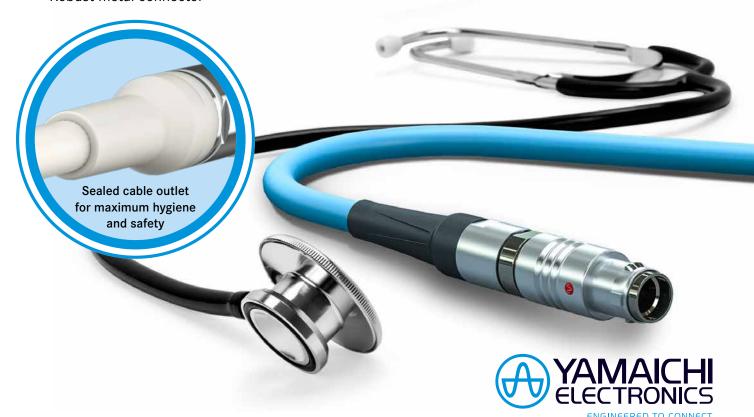

## Y-CIRCP THE MEDICAL ONE!

The Y-Circ P fulfils the requirements for medical technology use as required in doctors' surgeries, clinics, rehabilitation centres, etc.

- · Easiest handling
  - Practical Push-Pull locking mechanism
  - · Blind mating
  - Mechanical coding prevents mismating
  - Optical coding by coloured bend reliefs
  - · Robust metal connector

- 5,000 mating cycles guaranteed
- Extremely reliable (maximum patient safety)
- High pin count (up to 32 pins) for a wide variety of signal and voltage requirements
- 360° EMC shielding
- Hygienic metal surface
- High-quality look and feel
- Also available with high protection degree (up to IP68)