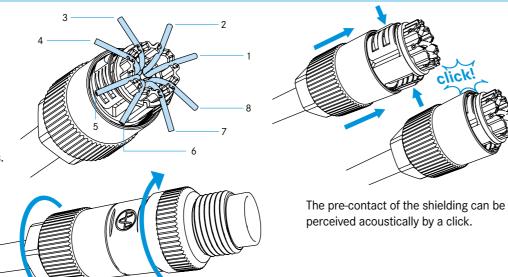

### TOOL-FREE

The assembly of the connector is extremely easy.

No additional special tools or processes are required.

### TIME SAVING

Enormous time and cost savings are made possible by the simple and quick assembly. Only two individual parts are screwed together - there are no small parts that can be lost.

### **SECURE CONNECTION**

Contact is made by screwing the two individual parts together. Spring elements press on the shielding and ensure a  $360^{\circ}$  shield connection. At the same time, the strands are contacted by insulation displacement connectors. This guarantees secure data transmission of up to  $10^{\circ}$  Gbit/s.

### **ASSEMBLY**

The delivery includes two individual parts. After stripping the individual wires, the cable is passed through the cable gland of the connector. Then the wires are inserted into the insulation displacement connectors.

The last step is the screwing of the circular connector.
The wires and the braid are automatically contacted.