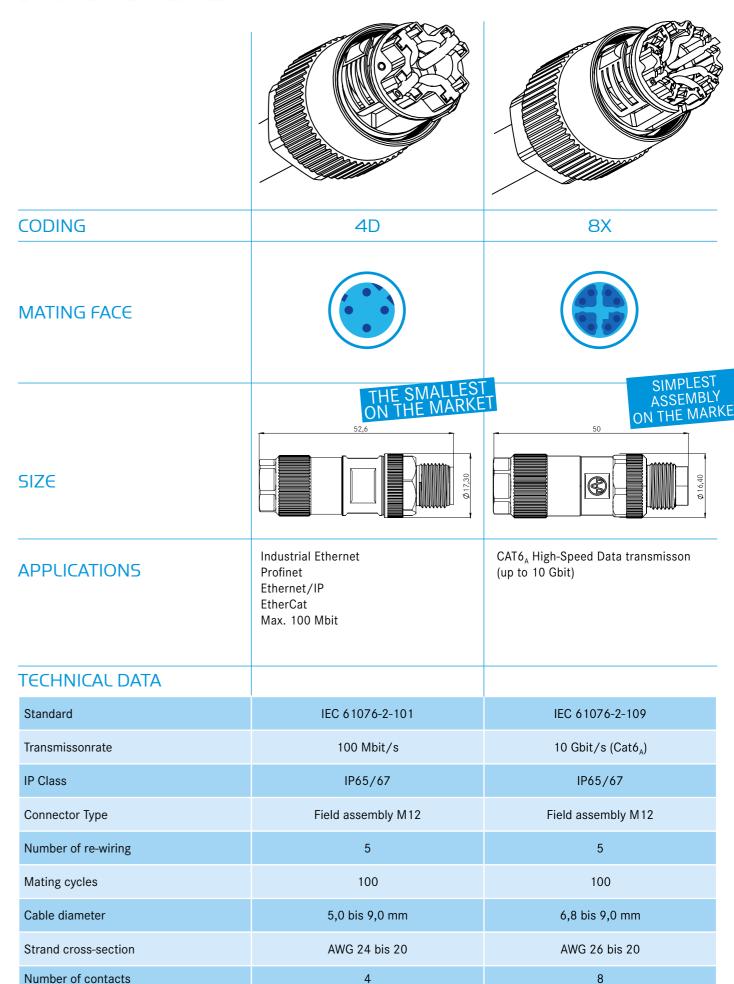

Only two individual parts are screwed together - there are no small parts that can be lost.



### **SECURE CONNECTION**

Contact is made by screwing the two individual parts together. Spring elements press on the shielding and ensure a  $360^{\circ}$  shield connection. At the same time, the strands are contacted by insulation displacement connectors. This guarantees secure data transmission of up to  $10^{\circ}$  Gbit/s.

### **ASSEMBLY**

The delivery includes two individual parts. After stripping the individual wires, the cable is passed through the cable gland of the connector. Then the wires are inserted into the insulation displacement connectors.

The last step is the screwing of the circular connector.
The wires and the braid are automatically contacted.



### DATA & FEATURES



## Y-CIRC CONFIGURATOR





### **ADVANTAGES**

- Quick & easy configuration
- Download of data sheets, including all relevant information
- 3D models available online
- Assembly instructions
- Save specific Configurations

The portfolio of Yamaichi Electronics Germany offers you many other alternatives, in different codings and designs. We offer various cable assemblies in connection with the Y-Circ M circular connector. Configure the right product for you in just a few steps. Benefit from the flexibility of our company, with our own production site in Germany and the affinity for customer-specific solutions.

### Y-CIRC M M12 FIELD ASSEMBLY

Version April 2022

The specifications are subject to change without notice.

### YAMAICHI ELECTRONICS

Deutschland GmbH Concor Park Bahnhofstraße