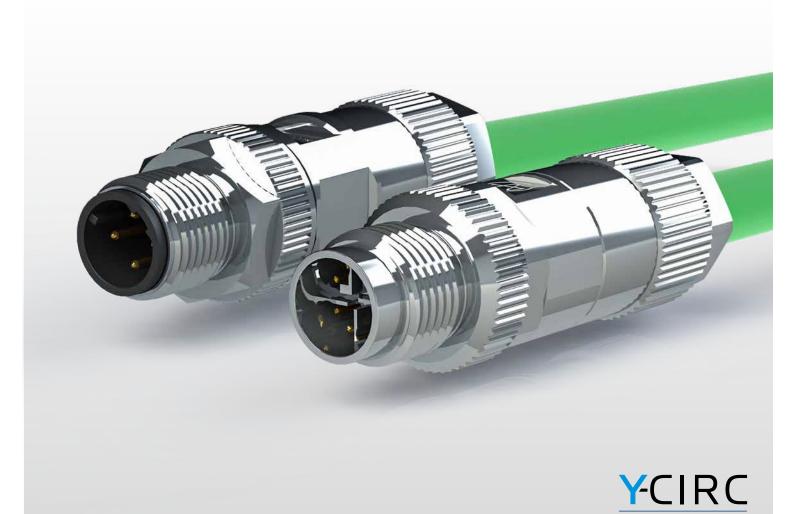

Y-CIRC M M12 FIELD ASSEMBLY

### **FUNCTIONS AND ADVANTAGES**

The field-assembly M12 circular connectors from Yamaichi Electronics offer several advantages.

Thanks to their slim design, the X- and D-coded field assembly M12 circular connectors are an ideal addition to the pre-assembled and moulded connectors of the Y-Circ M series. The assembly in the field is significantly simplified by the delivery of only two individual parts.

### **FLEXIBLE INSTALLATION**

Thanks to their slim and short design, the field-assembly connectors are an ideal solution even in limited installation space. Especially when installing in cable ducts and when the required cable length is unknown. It is also easy to replace the connector in cable assemblies that have already been installed.