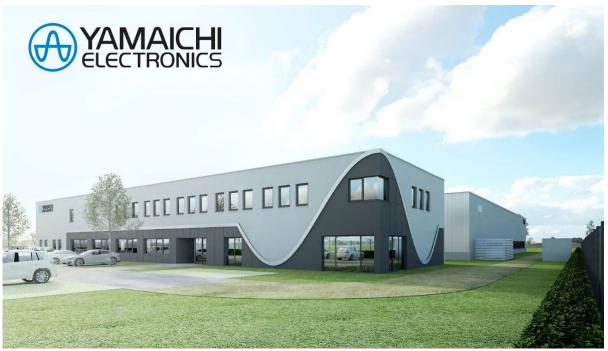

## Logo shapes facade

25

The desire for an individual building solution will not only characterize the interior of the new building. Vollack has also developed the facade specifically for Yamaichi Electronics. The stylized sine wave – a striking element in the company logo – can be found here on a large scale and sets impressive architectural accents.

# **Press Release**

**Project Contact:** 

Vollack GmbH & Co. KG Rudower Chaussee 46 12489 Berlin www.vollack.de

Doreen Marung Market Assistant + 49 30 2325748-0 dmarung@vollack.de

Visualization of the new production site of Yamaichi Electronics