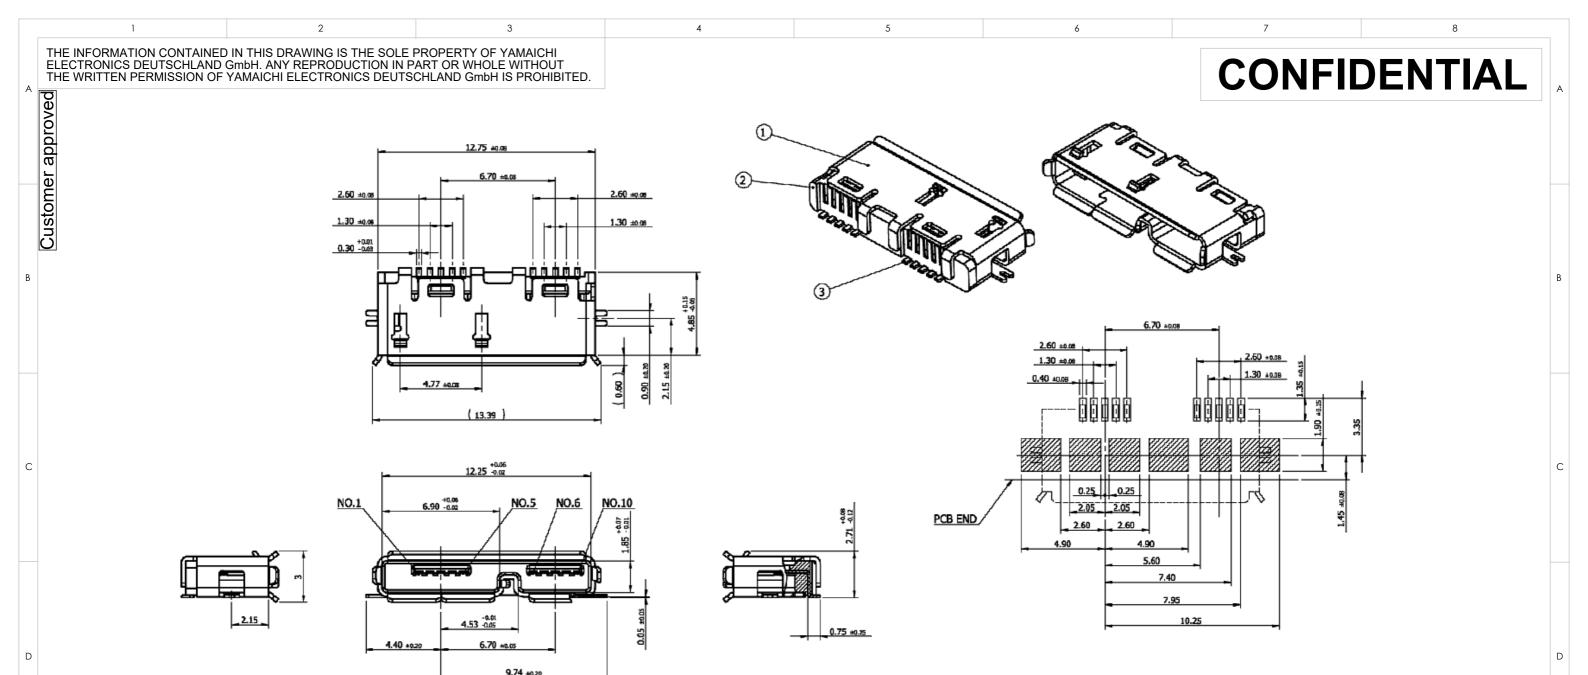

## NOTE:

- 1. COPLANARITY OF SMT TERMINAL IS 0.1mm MAX.
- 2. PACKING METHOD: ALL CONNECTOR ARE PACKED USING TAPE & REEL METHODS. (SEE PAPER 2 OF 2)
- 3. PACKING QUANTITY: 1200 PCS / REEL

| 3   | Contacts     | 10       | Copper Alloy             | Au /Tin(Sn)<br>over Nickel |        |
|-----|--------------|----------|--------------------------|----------------------------|--------|
| 2   | Housing      | 1        | Thermoplastic high-Temp  |                            |        |
| 1   | Shell        | 1        | Stainless steel<br>Alloy | Tin(Sn) over<br>Nickel     |        |
| NO. | Descripition | Quantity | Material                 | Finish                     | Remark |