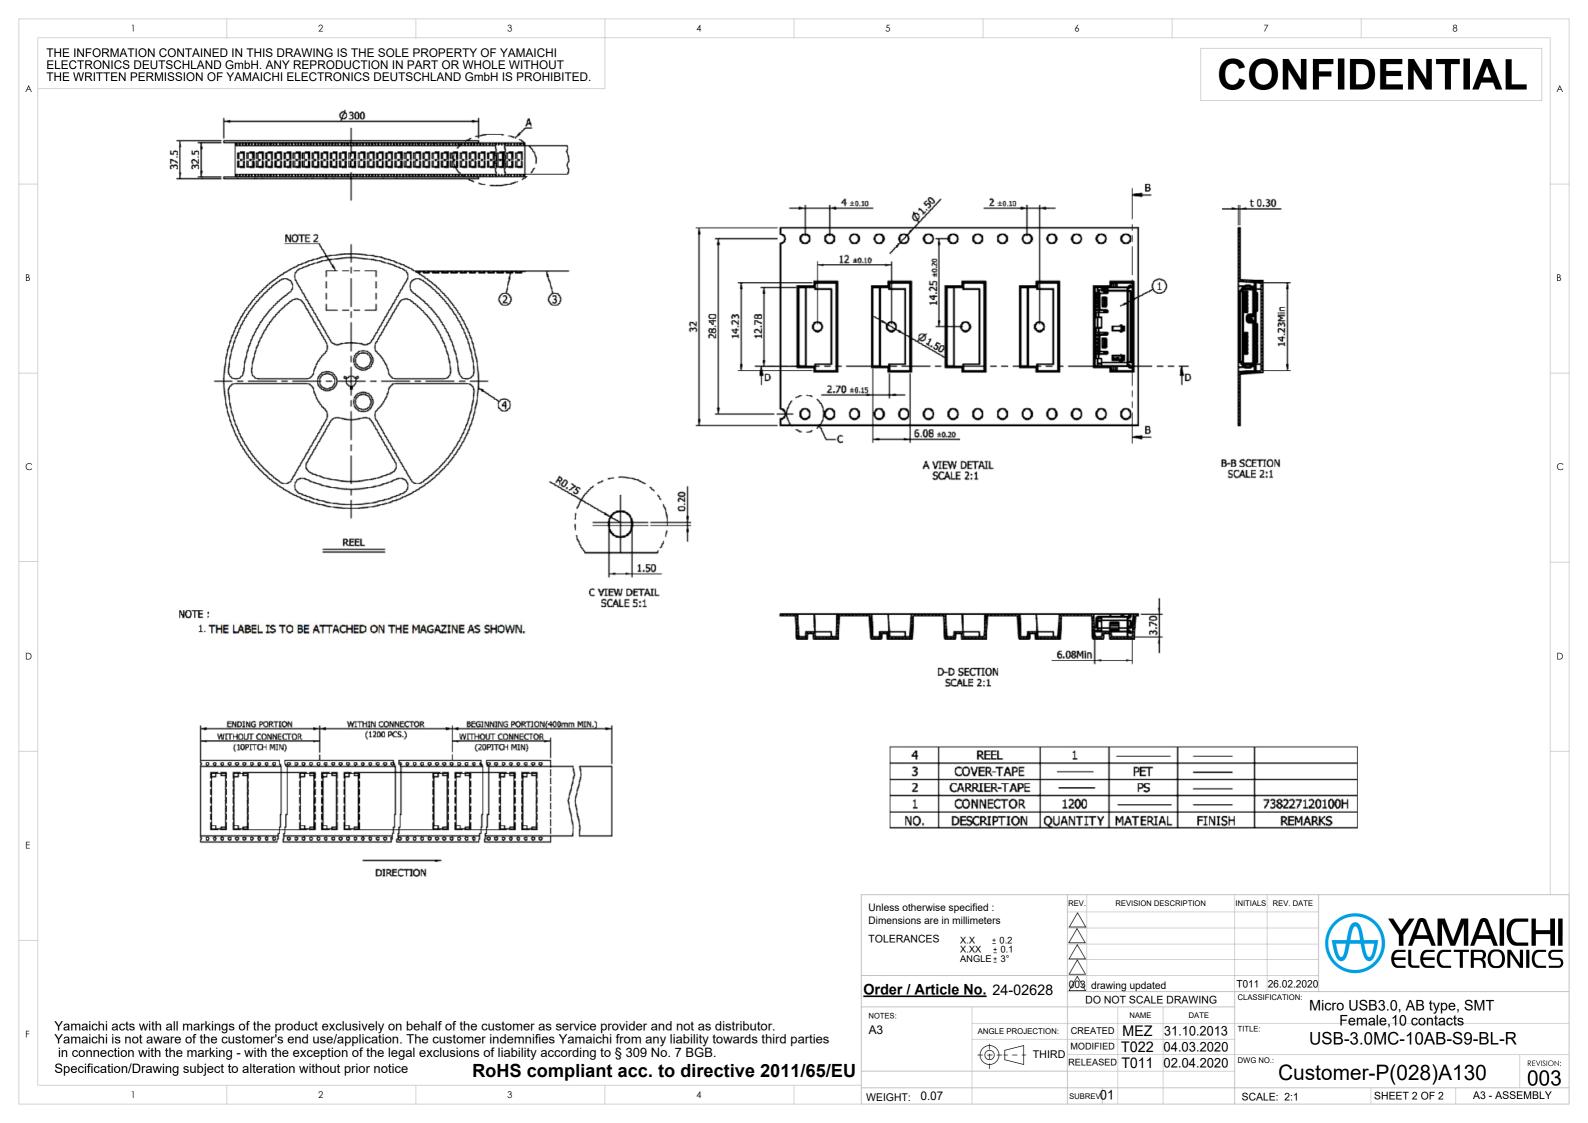

## NOTE:

- 1. COPLANARITY OF SMT TERMINAL IS 0.1mm MAX.
- 2. PACKING METHOD: ALL CONNECTOR ARE PACKED USING TAPE & REEL METHODS. (SEE PAPER 2 OF 2)
- 3. PACKING QUANTITY: 1200 PCS / REEL

| 3   | Contacts     | 10       | Copper Alloy             | Au /Tin(Sn)<br>over Nickel |        |
|-----|--------------|----------|--------------------------|----------------------------|--------|
| 2   | Housing      | 1        | Thermoplastic high-Temp  |                            |        |
| 1   | Shell        | 1        | Stainless steel<br>Alloy | Tin(Sn) over<br>Nickel     |        |
| NO. | Descripition | Quantity | Material                 | Finish                     | Remark |