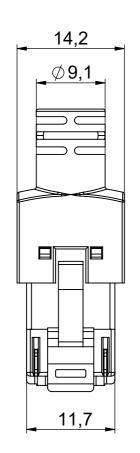

## Y-ConKit-11 : Plug with power contacts ( Y-ConPlug-21/8(4)+2 )

| Pos | . BIOS_Descr1              | BIOS_PurchNo | BIOS_DrawNo | BIOS_ArtNo | Material             | <b>UL-Listing</b> | ASSY_1/QTY. |
|-----|----------------------------|--------------|-------------|------------|----------------------|-------------------|-------------|
| 1   | Y-ConAS-11 strain relief   | Y-ConAS-11   | P(090)P12   | 82-00058   | PA 66 UL V-0 (black) | UL94-V0           |             |
| 2   | Y-Con RJ45 Stecker, 8(4)+2 | Y-CONPLUG-21 | P(090)A11   | 82-00053   |                      | UL94-V0           | 1           |