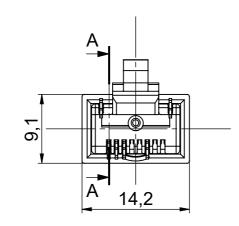

## Y-ConKit-11 : Plug with power contacts ( Y-ConPlug-21/8(4)+2 )

| Pos | . BIOS_Descr1              | BIOS_PurchNo | BIOS_DrawNo | BIOS_ArtNo | Material             | <b>UL-Listing</b> | ASSY_1/QTY. |
|-----|----------------------------|--------------|-------------|------------|----------------------|-------------------|-------------|
| 1   | Y-ConAS-11 strain relief   | Y-ConAS-11   | P(090)P12   | 82-00058   | PA 66 UL V-0 (black) | UL94-V0           |             |
| 2   | Y-Con RJ45 Stecker, 8(4)+2 | Y-CONPLUG-21 | P(090)A11   | 82-00053   |                      | UL94-V0           | 1           |