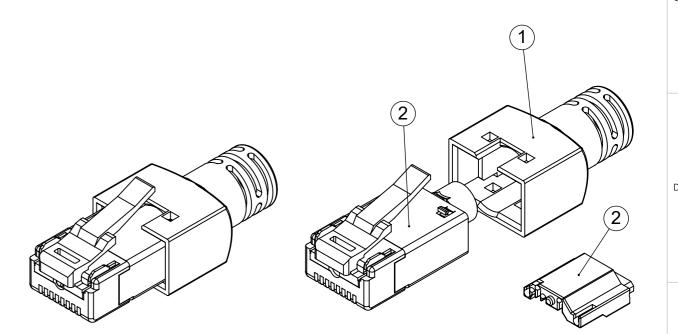

## Y-ConKit-11 : Plug with power contacts ( Y-ConPlug-21/8(4)+2 )

| Pos | . BIOS_Descr1              | BIOS_PurchNo | BIOS_DrawNo | BIOS_ArtNo | Material             | <b>UL-Listing</b> | ASSY_1/QTY. |
|-----|----------------------------|--------------|-------------|------------|----------------------|-------------------|-------------|
| 1   | Y-ConAS-11 strain relief   | Y-ConAS-11   | P(090)P12   | 82-00058   | PA 66 UL V-0 (black) | UL94-V0           |             |
| 2   | Y-Con RJ45 Stecker, 8(4)+2 | Y-CONPLUG-21 | P(090)A11   | 82-00053   |                      | UL94-V0           | 1           |