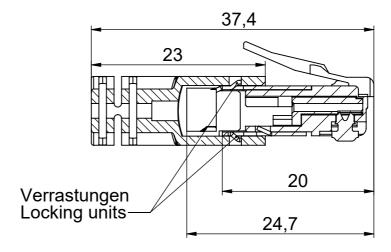

## Y-ConKit-11 : Plug with power contacts ( Y-ConPlug-21/8(4)+2 )

| Pos | . BIOS_Descr1              | BIOS_PurchNo | BIOS_DrawNo | BIOS_ArtNo | Material             | <b>UL-Listing</b> | ASSY_1/QTY. |
|-----|----------------------------|--------------|-------------|------------|----------------------|-------------------|-------------|
| 1   | Y-ConAS-11 strain relief   | Y-ConAS-11   | P(090)P12   | 82-00058   | PA 66 UL V-0 (black) | UL94-V0           |             |
| 2   | Y-Con RJ45 Stecker, 8(4)+2 | Y-CONPLUG-21 | P(090)A11   | 82-00053   |                      | UL94-V0           | 1           |