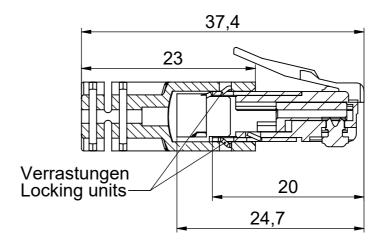

## Schnitt A-A

|                                                                                                                                | O0% Critical Dimensions to be inspected 100%. |              |                                                                                                                                                                                                                                   |      | CONFIDENTIAL |                                                                         |            |         | <b>Customer Drawing</b> |             |            |  |
|--------------------------------------------------------------------------------------------------------------------------------|-----------------------------------------------|--------------|-----------------------------------------------------------------------------------------------------------------------------------------------------------------------------------------------------------------------------------|------|--------------|-------------------------------------------------------------------------|------------|---------|-------------------------|-------------|------------|--|
| Crit                                                                                                                           | ical Dimensions.                              | Ro           | RoHS compliant acc. to directive 2011/65/EU Specification/Drawing subject to alteration without prior notice.                                                                                                                     |      |              |                                                                         |            |         |                         |             | or notice. |  |
|                                                                                                                                | ical Dimensions.<br>determine Cmk & Cpk.      | Any          | The information contained in this drawing is the sole property of YAMAICHI ELECTRONICS DEUTSCHLAND GMBH. Any reproduction in part or whole without the written permission of YAMAICHI ELECTRONICS DEUTSCHLAND GMBH is prohibited. |      |              |                                                                         |            |         |                         |             |            |  |
| UNLESS OTHERWISE SPECIFIED: DIMENSIONS ARE IN MILLIMETERS  TOLERANCES: ISO 2768-1 f ISO 2768-2 H  ORDER / ARTICLE NO. 82-00446 |                                               |              | REVISION DESCRIPTION                                                                                                                                                                                                              |      |              | ID                                                                      | REV. DATE  | E       |                         |             |            |  |
|                                                                                                                                |                                               |              |                                                                                                                                                                                                                                   |      |              |                                                                         |            |         | \/\ R                   | A A 10      | -, ,,      |  |
|                                                                                                                                |                                               |              |                                                                                                                                                                                                                                   |      |              |                                                                         |            |         | YAN                     | ΛΑIL        | Н          |  |
|                                                                                                                                |                                               |              |                                                                                                                                                                                                                                   |      | YAN<br>ELEC  |                                                                         |            |         |                         | TOOL        |            |  |
|                                                                                                                                |                                               |              |                                                                                                                                                                                                                                   |      |              |                                                                         |            |         | FLEC                    | IKON        | 1172       |  |
|                                                                                                                                |                                               |              | 002 drawing updated                                                                                                                                                                                                               |      |              |                                                                         | 19.08.2021 | 1       |                         |             |            |  |
|                                                                                                                                |                                               |              | DO NOT SCALE DRAWING                                                                                                                                                                                                              |      |              | Description: IP20 Selbstmontage Kit, 8(8)+2<br>Y-ConPlug-51, Y-ConAS-11 |            |         |                         |             | +2         |  |
|                                                                                                                                |                                               |              |                                                                                                                                                                                                                                   | ID   | DATE         |                                                                         |            | Y-ConF  | Plug-51, Y-0            | ConAS-1     | 1          |  |
|                                                                                                                                | ANGLE PROJECTION:                             | : CRE        | ATED                                                                                                                                                                                                                              | JN   | 24.01.2008   | Purcha                                                                  | se No.:    |         | <u> </u>                |             |            |  |
| T ( FIDOT                                                                                                                      |                                               | MOD          | IFIED                                                                                                                                                                                                                             | M348 | 22.12.2021   | Y-CONKIT-12                                                             |            |         |                         |             |            |  |
|                                                                                                                                | FIRST                                         | RELEASED M18 |                                                                                                                                                                                                                                   | M189 | 22.12.2021   | Drawin                                                                  |            | _       | . (                     |             | REVISION:  |  |
|                                                                                                                                |                                               |              |                                                                                                                                                                                                                                   |      |              |                                                                         | Cust       | tomer-F | P(090)A4                | 1/3         | 002        |  |
| WEIGHT:                                                                                                                        |                                               | CLIBE        | REV 01                                                                                                                                                                                                                            |      |              | SCA                                                                     |            | 2.1     | SHEET 1 OF 1            | DIN A3 - AS | CEMPLY     |  |