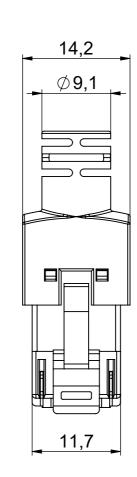

## 6,1

Y-ConKit-12: Plug with power contacts (Y-ConPlug-51/ 8(8)+2) and IP20 strain relief

| F | Pos. | BIOS_Descr1                | BIOS_PurchNo | BIOS_DrawNo | Material             | BIOS_ArtNo | <b>UL-Listing</b> | ASSY_1/QTY. |
|---|------|----------------------------|--------------|-------------|----------------------|------------|-------------------|-------------|
|   | 1    | Y-ConAS-11 strain relief   | Y-ConAS-11   | P(090)P12   | PA 66 UL V-0 (black) | 82-00058   | UL94-V0           | 1           |
|   | 2    | Y-Con RJ45 Stecker, 8(8)+2 | Y-CONPLUG-51 | P(090)A427  |                      | 82-00410   | UL94-V0           | 1           |