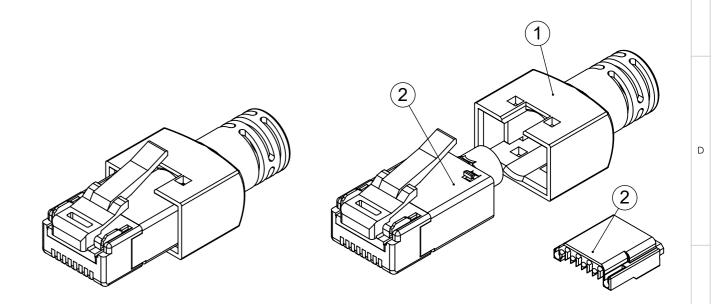

## 6,1

Y-ConKit-12: Plug with power contacts (Y-ConPlug-51/ 8(8)+2) and IP20 strain relief

| F | Pos. | BIOS_Descr1                | BIOS_PurchNo | BIOS_DrawNo | Material             | BIOS_ArtNo | <b>UL-Listing</b> | ASSY_1/QTY. |
|---|------|----------------------------|--------------|-------------|----------------------|------------|-------------------|-------------|
|   | 1    | Y-ConAS-11 strain relief   | Y-ConAS-11   | P(090)P12   | PA 66 UL V-0 (black) | 82-00058   | UL94-V0           | 1           |
|   | 2    | Y-Con RJ45 Stecker, 8(8)+2 | Y-CONPLUG-51 | P(090)A427  |                      | 82-00410   | UL94-V0           | 1           |