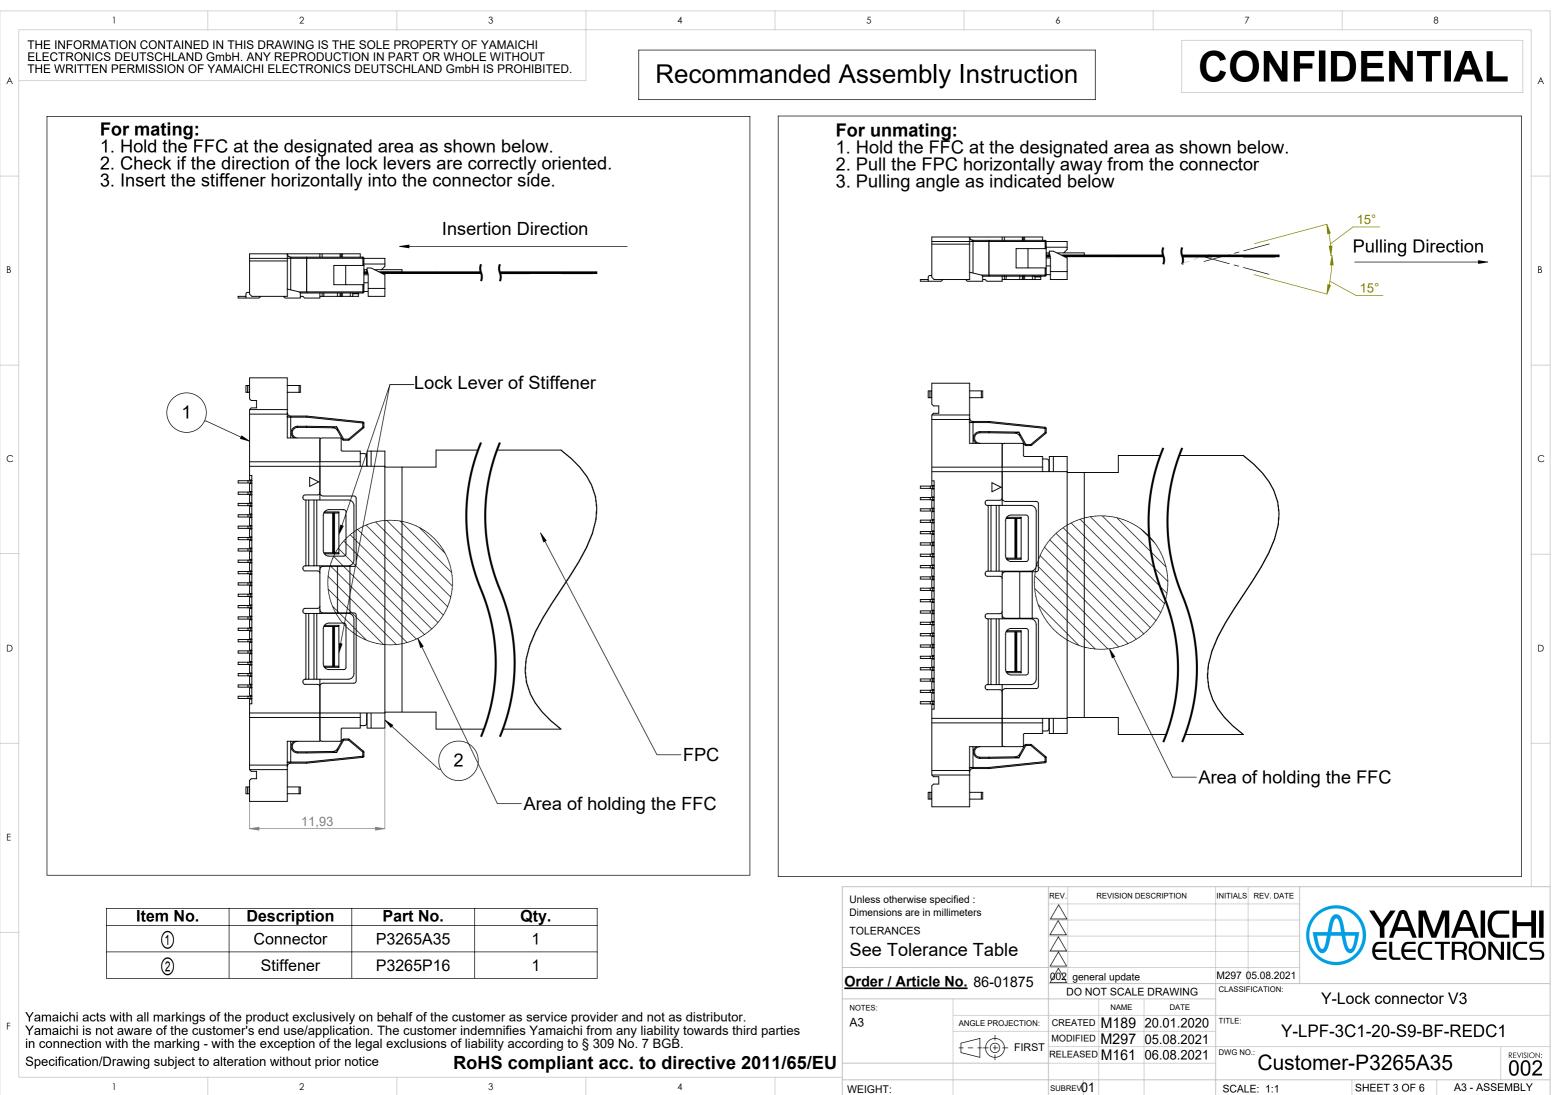

| Item No. Description |           | Part No. | Qty. |
|----------------------|-----------|----------|------|
| 1                    | Connector | P3265A35 | 1    |
| 2 Stiffener          |           | P3265P16 | 1    |