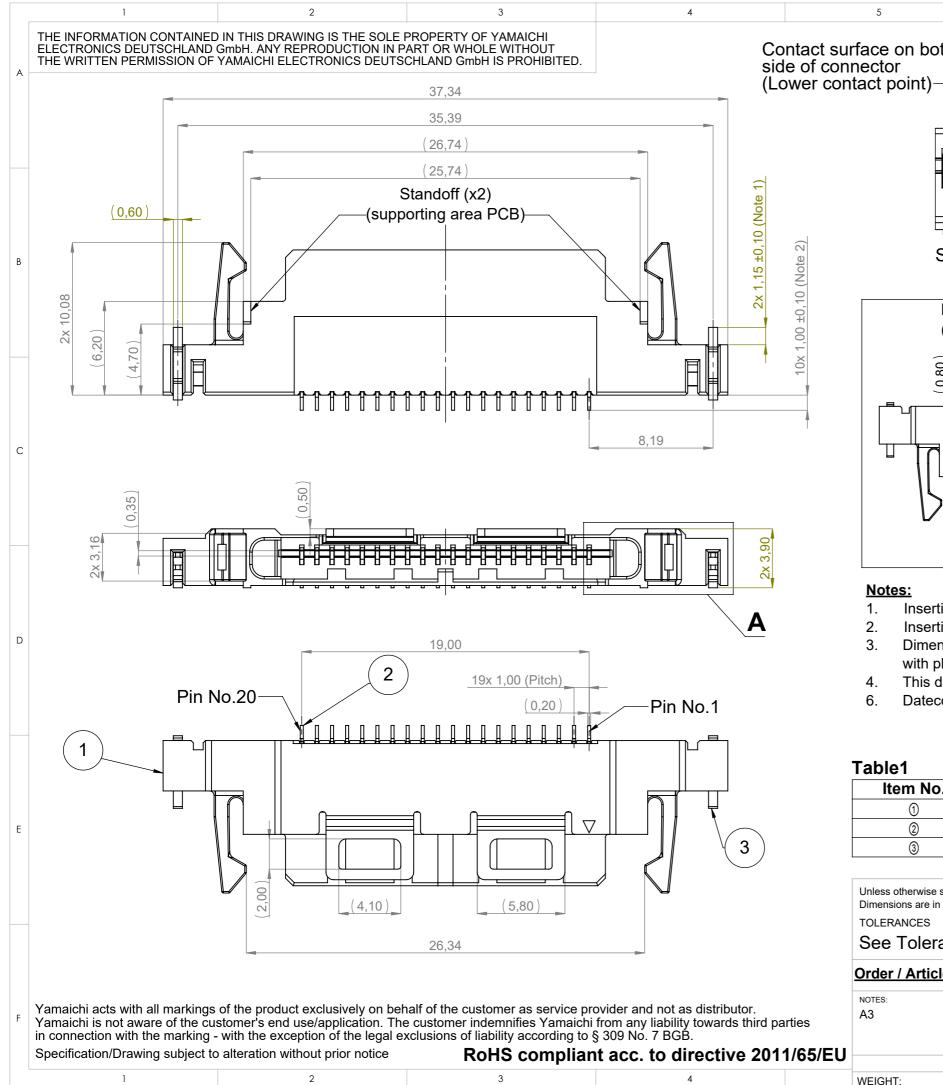

#### Notes:

- 1.
- 3.
- 4.
- 6.

#### Table1

| Item No. | Description | Qty. |
|----------|-------------|------|
| 1        | Insulator   | 1    |
| 2        | Contacts    | 20   |
| 3        | SMT Tabs    | 2    |

| Unless otherwise spec<br>Dimensions are in milli |                      |           | REVISION DI | ESCRIPTIC |
|--------------------------------------------------|----------------------|-----------|-------------|-----------|
| TOLERANCES                                       | $\bigtriangleup$     |           |             |           |
| See Tolerand                                     | $\Delta$             |           |             |           |
| Order / Article N                                | <b>lo</b> . 86-01875 | 002 gener | al update   |           |
|                                                  |                      | DO NO     | DT SCALE    | DRAW      |
| NOTES:                                           |                      |           | NAME        | DA        |
| A3                                               | ANGLE PROJECTION:    | CREATED   | M189        | 20.01.    |
|                                                  |                      | MODIFIED  | M297        | 05.08.    |
|                                                  |                      | RELEASED  | M161        | 06.08.    |
|                                                  |                      |           |             |           |
| WEIGHT:                                          |                      | SUBREV01  |             |           |